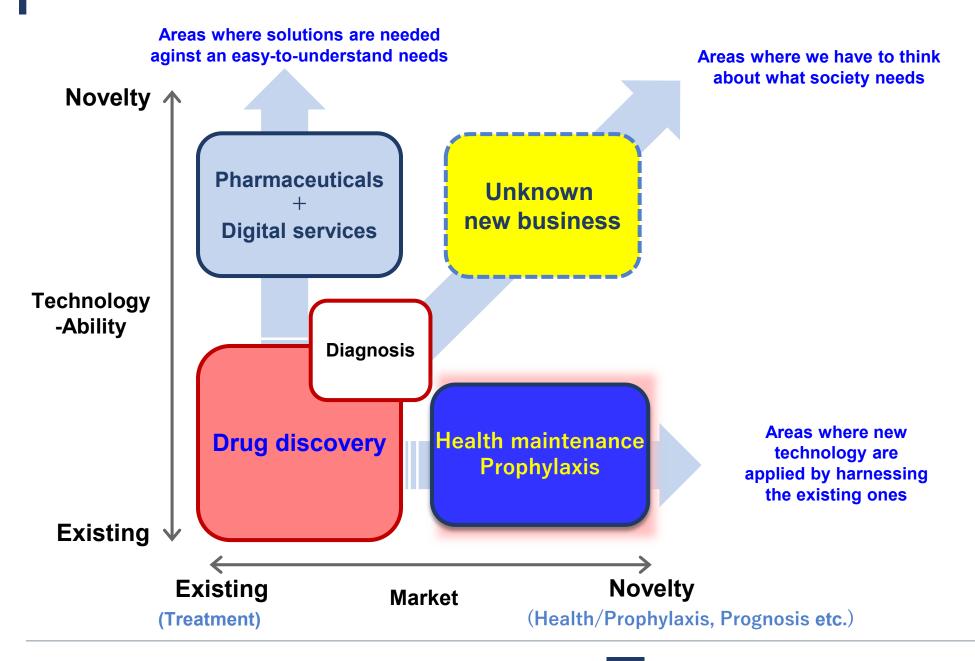

#### Ono's view on new businesses

#### **Target business of Ono Pharma Healthcare**

Ono Pharma Healthcare is considering a business to solve various social issues in the areas from medical care to pre-illness in the pre-stage of disease and prophylaxis. Through the solution service business, we aim to enable individuals to manage their own health throughout their life course based on their own will.