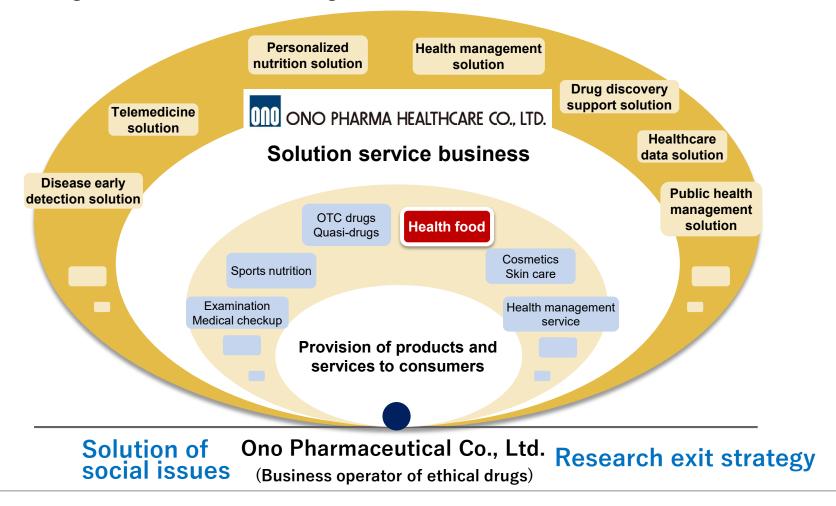

• Staffs : 4 persons

Business : Solution service business in the healthcare field

Founder : Ono Pharmaceutical Co., Ltd.

#### **Target business of Ono Pharma Healthcare**

Ono Pharma Healthcare is considering a business to solve various social issues in the areas from medical care to pre-illness in the pre-stage of disease and prophylaxis. Through the solution service business, we aim to enable individuals to manage their own health throughout their life course based on their own will.

# Live a healthy life both physically and mentally

Provide solution services for solving social issues

Dedicated to Man's Fight against Disease and Pain